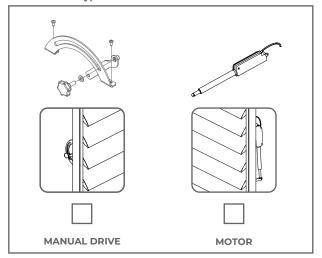

## 2. Select drive type

3. On which lamella is the drive arm to be mounted, counting from the bottom