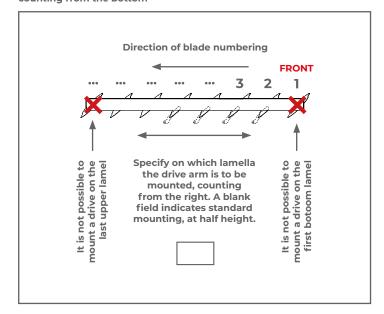

## 2. Select drive type

3. On which lamella is the drive arm to be mounted, counting from the bottom

**PREVIOUS** 

There is a choice of lamellas that open clockwise or counterclockwise, thus determining the side in which the lamellas open.

8. Specify the dimensions, number and side of the drive and the direction of opening of the lamellas.