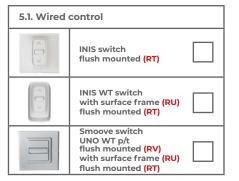

## 5. Automation

| 5.2. Somfy RTS radio control |                                                                           |  |  |  |  |  |  |
|------------------------------|---------------------------------------------------------------------------|--|--|--|--|--|--|
|                              | Remote control receiver flush<br>mounted Universal Receiver<br>RTS (FD)   |  |  |  |  |  |  |
|                              | Remote control receiver<br>Universal Slim Reciver RTS<br>Stak3/Stas3 (FD) |  |  |  |  |  |  |
|                              | Single-channel remote control<br>Situo 1 PURE (FP)                        |  |  |  |  |  |  |
|                              | Five-channel remote control<br>Situo 5 PURE <mark>(FU)</mark>             |  |  |  |  |  |  |