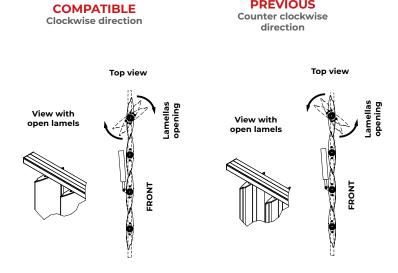

**PREVIOUS** 

There is a choice of lamellas that open clockwise or counterclockwise, thus determining the side in which the lamellas open.

8. Specify the dimensions, number and side of the drive and the direction of opening of the lamellas.

| QUANTITY<br>[szt.] |  | WIDTH<br>[mm] | HEIGHT<br>[mm] | DIRECTIONS OF OPENING THE BLADES CLOCKWISE / COUNTECLOCKWISE | DRIVE<br>MANUAL/MOTOR | DRIVE LEVER<br>CONNECTION<br>BLADE NUMBER |
|--------------------|--|---------------|----------------|--------------------------------------------------------------|-----------------------|-------------------------------------------|
| 1                  |  |               |                |                                                              |                       |                                           |
| 2                  |  |               |                |                                                              |                       |                                           |
| 3                  |  |               |                |                                                              |                       |                                           |
| 4                  |  |               |                |                                                              |                       |                                           |
| 5                  |  |               |                |                                                              |                       |                                           |
| 6                  |  |               |                |                                                              |                       |                                           |
| 7                  |  |               |                |                                                              |                       |                                           |