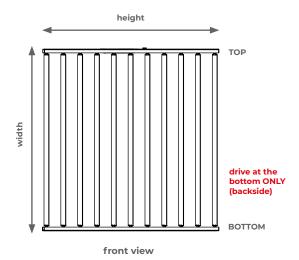

The above drawing should be interpreted as a front projection of the system.

Mounting of the SUNBREAKER 210 system can be carried out in a niche or on a substructure. NO FACADE MOUNTING BRACKETS!!!

Delivery address: