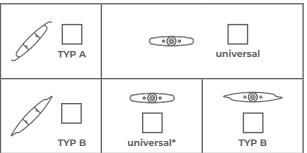

## ORDER FORM SUNBREAKER 210 ROTARY

| Refers to order no: |  |
|---------------------|--|
|                     |  |
|                     |  |

1. Select the type of blade and plugs

\*does not cover the entire surface of the blade